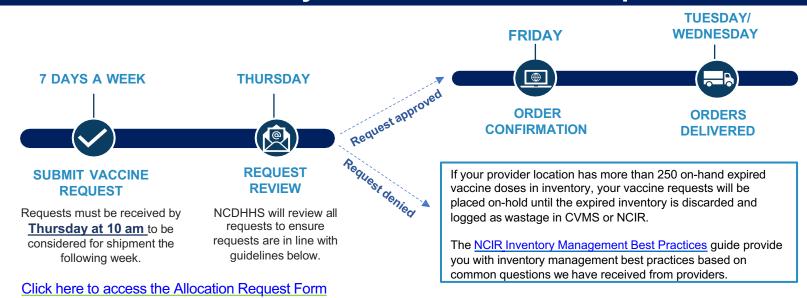

## **Adult/Adolescent Weekly Vaccine Allocation Request Process**

| Adult Vaccine Ordering Guidelines |                                                                                                                                                                                                                                               |                                                             |                                                    |                                                       |  |  |  |
|-----------------------------------|-----------------------------------------------------------------------------------------------------------------------------------------------------------------------------------------------------------------------------------------------|-------------------------------------------------------------|----------------------------------------------------|-------------------------------------------------------|--|--|--|
|                                   | Pfizer SDV<br>(Single Dose Vial)<br>12+ Years                                                                                                                                                                                                 |                                                             | Moderna Bivalent<br>(Dark Blue Cap)<br>6 mos. +    | Novavax<br>12+ Years                                  |  |  |  |
| Minimum Order<br>Quantity (MOQ)   | 50                                                                                                                                                                                                                                            | 50                                                          | 100                                                | 100                                                   |  |  |  |
| Maximum Order<br>Request          | If requesting > MOQ: Estimated administrations for next 4 weeks  Some products are short dated. Please ensure your administrations are up to date, your transfers are documented and your inventory is clean.                                 |                                                             |                                                    |                                                       |  |  |  |
| Direct Ship<br>Available          | <b>~</b>                                                                                                                                                                                                                                      | <b>~</b>                                                    | <b>~</b>                                           | <b>✓</b>                                              |  |  |  |
| Recommended<br>Request Method     | Allocation Request Providers who can store the MOQ                                                                                                                                                                                            | Allocation<br>Request<br>Providers who can<br>store the MOQ | Allocation Request Providers who can store the MOQ | Allocation Request Providers<br>who can store the MOQ |  |  |  |
| Recommended<br>Amount to Order    | Use this formula to calculate the amount of vaccine your provider location needs to order:  4 Week Administration + 4 Week Transfers – On Hand Inventory CDC Vaccine Product  Information: product specific storage and handling requirements |                                                             |                                                    |                                                       |  |  |  |

If you previously utilized Vaccine Hubs for transfers, click here for non-Hub transfer options. For product-specific storage and handling requirements visit the <a href="CDC Vaccine">CDC Vaccine</a>
<a href="Product Information page">Product Information page</a>. NCIR providers looking for transfers can <a href="Visit this link">Visit this link</a> for a list of other NCIR providers.