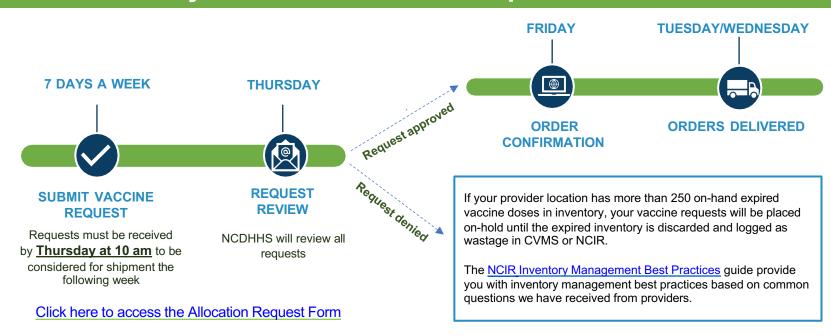

## **Pediatric Weekly Vaccine Allocation Request Process**

## **Pediatric Vaccine Ordering Guidance**

|                                 | Pfizer Bivalent<br>6 mos 4 Years                                                                                                                                                                                                                   | Pfizer Bivalent<br>Booster 5-11 Years                | Moderna Bivalent (Pink<br>Cap) 6 mos 5 Years       | Moderna Bivalent (Dark<br>Blue Cap) 6 mos. +       |  |  |
|---------------------------------|----------------------------------------------------------------------------------------------------------------------------------------------------------------------------------------------------------------------------------------------------|------------------------------------------------------|----------------------------------------------------|----------------------------------------------------|--|--|
| Minimum Order<br>Quantity (MOQ) | 100                                                                                                                                                                                                                                                | 100                                                  | 20                                                 | 100                                                |  |  |
| Maximum Order<br>Request        | If requesting > MOQ: Estimated administrations for next 4 weeks  Some products are short dated. Please ensure your administrations are up to date, your transfers are documented and your inventory is clean.                                      |                                                      |                                                    |                                                    |  |  |
| Direct Ship<br>Available        | <b>/</b>                                                                                                                                                                                                                                           | <b>~</b>                                             | <b>~</b>                                           | <b>/</b>                                           |  |  |
| Recommended Request<br>Method   | Allocation Request Providers who can store the MOQ                                                                                                                                                                                                 | Allocation Request  Providers who can  store the MOQ | Allocation Request Providers who can store the MOQ | Allocation Request Providers who can store the MOQ |  |  |
| Recommended Amount<br>to Order  | The following formula is used to determine how much vaccine a provider location needs to order:  4 Week Administration + 4 Week Transfers = On-Hand Inventory. CDC Vaccine Product Information: product specific storage and handling requirements |                                                      |                                                    |                                                    |  |  |

If you previously utilized Vaccine Hubs for transfers, click here for non-Hub transfer options. For product-specific storage and handling requirements, visit the CDC Vaccine Product Information page. NCIR providers looking for transfers can visit this link for a list of other NCIR providers.